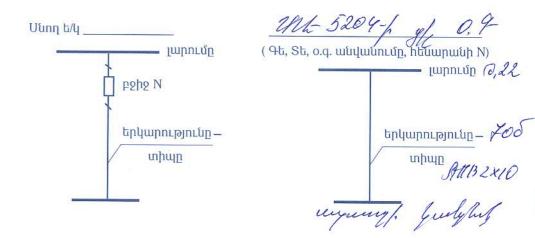

Մատակարարը պարտավոր Է՝

Grapher May F2/1, 1 week of

հասցեում Սպառողին մատակարարել Յայաստանի Յանրապետության նորմատիվ իրավական ակտերով սահմանված որակի էլեկտրական Էներգիա՝ համաձայն սույն պայմանագրի №1 հավելվածով սահմանված տեխնիկական պայմանների և (կամ) №2 հավելվածով սահմանված Էլեկտրամատակարարման միագիծ սխեմայի։